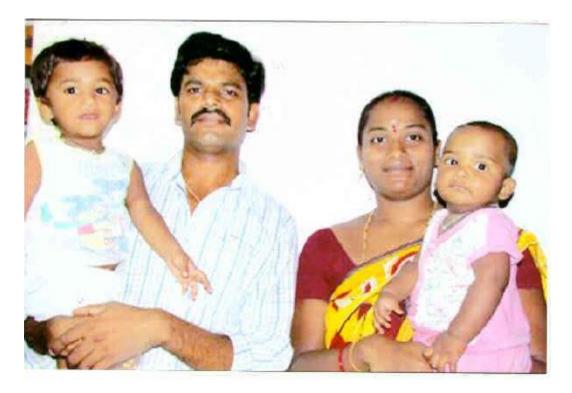

## **Application for Help**

| PATIENT NAME    | : | MADHU.P                      |
|-----------------|---|------------------------------|
| FATHER/GUARDIAN | : | ARJUN BABU                   |
| MOTHER          | ; | UMA NAGA PADMINI             |
| ADDRESS         |   | H NO- 1-66/1                 |
|                 |   | NANDHIGAMA(VIL),ATTHAPAKA(M) |
|                 |   | E G,A P                      |
|                 |   |                              |
| PHONE NUMBER    | : | 9550778777                   |

| UMR No | : | UMR- 28245, IP 8791 |
|--------|---|---------------------|
| AGE    | : | 4 Years             |
| GENDER | : | MALE                |

Family Circumstances: Father out of job soon after diagnosis due to repeated absences. No other source of income for the family.

**Estimation Amount:** 4.5 lakhs